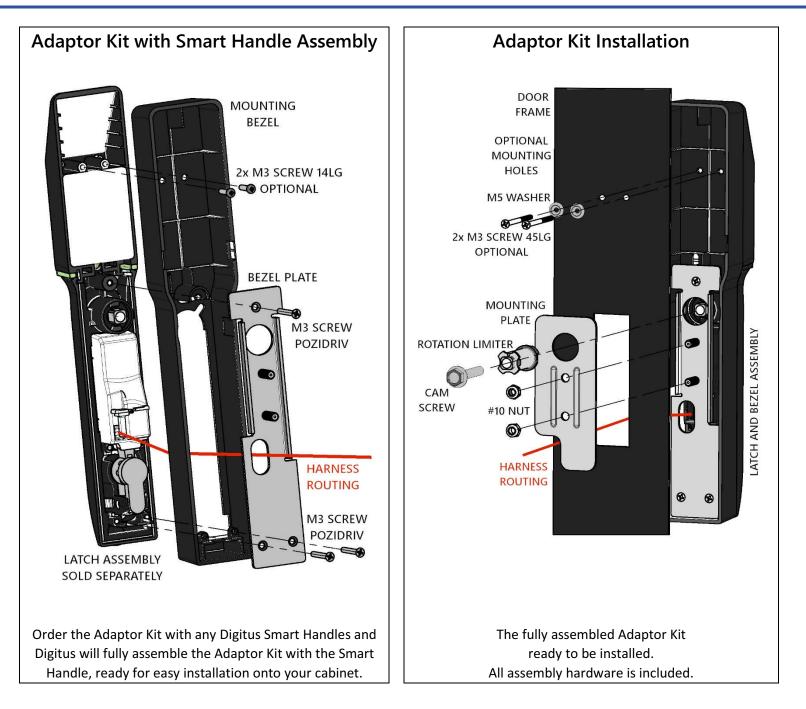

## Cabinet Adaptor Kit for Vertically Mounted C2 Handle

Digitus offers a wide range of adaptor kits for cabinets that aren't designed for swinghandles. The kits allow any Digitus Smart Handle to be used on these cabinets without modifications to the cabinet.

## Cabinet Adaptor Kit dbVC2KIT-SH